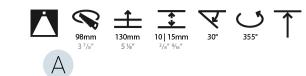

#### GENERAL ·Bid .....

| Series: Bioniq                                                              |
|-----------------------------------------------------------------------------|
| Subseries: Bioniq Round Adjustable                                          |
| Brand: Prolicht                                                             |
| Division: Architectural                                                     |
| Mounting Type: Recessed                                                     |
| Mounting Location: Ceiling                                                  |
| Subcategory: Downlight                                                      |
| PHYSICAL                                                                    |
| Shape: Round                                                                |
| Diameter (mm): 107                                                          |
| Diameter (in): $4\frac{3}{16}$                                              |
| Height (mm): 112                                                            |
| Height (in): 4 <sup>7</sup> / <sub>16</sub>                                 |
| Ceiling Thickness (mm): 10 / 12.5 / 15                                      |
| Ceiling Thickness (in): 3/8 or 1/2 or 9/16                                  |
| Min. Recessing Depth (mm): 130                                              |
| Min. Recessing Depth (in): $5\frac{1}{8}$                                   |
| Light Distribution: Adjustable / Downlight                                  |
| Weight (kg): 0.46                                                           |
| Weight (lbs): 1.01                                                          |
| Fixture Finish: SSR / BKV / CWI / CRY / HAB / UFT / ITA / RUA / FTG / MYG / |
| LOD / PUS / FRO / FUP / KIA / POP / BLS / SPG / MEY / GOH / GUM / CHC /     |
| COM / ABZ / JAG / OBR / MOS / ROR                                           |
| Fixture Material: Aluminum Die Cast                                         |
| Cut-out Measurements: 98mm / 3 7/8"                                         |
| ELECTRICAL                                                                  |
| Leven Types LED (These Stendard)                                            |

#### OPTICAL

Reflector°: 20 / 40 / 60

Adjustability: Rotational 355°; Tilt 30°