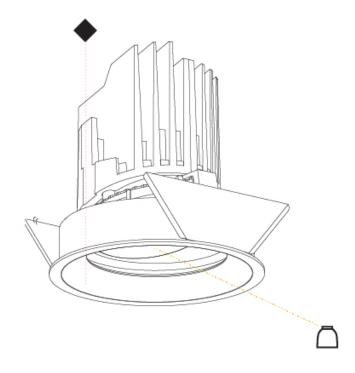

#### GENERAL ·Bid .....

| Series: Bioniq                                                              |
|-----------------------------------------------------------------------------|
| Subseries: Bioniq Round Adjustable                                          |
| Brand: Prolicht                                                             |
| Division: Architectural                                                     |
| Mounting Type: Recessed                                                     |
| Mounting Location: Ceiling                                                  |
| Subcategory: Downlight                                                      |
| PHYSICAL                                                                    |
| Shape: Round                                                                |
| Diameter (mm): 107                                                          |
| Diameter (in): $4\frac{3}{16}$                                              |
| Height (mm): 112                                                            |
| Height (in): 4 <sup>7</sup> / <sub>16</sub>                                 |
| Ceiling Thickness (mm): 10 / 12.5 / 15                                      |
| Ceiling Thickness (in): 3/8 or 1/2 or 9/16                                  |
| Min. Recessing Depth (mm): 130                                              |
| Min. Recessing Depth (in): $5\frac{1}{8}$                                   |
| Light Distribution: Adjustable / Downlight                                  |
| Weight (kg): 0.46                                                           |
| Weight (lbs): 1.01                                                          |
| Fixture Finish: SSR / BKV / CWI / CRY / HAB / UFT / ITA / RUA / FTG / MYG / |
| LOD / PUS / FRO / FUP / KIA / POP / BLS / SPG / MEY / GOH / GUM / CHC /     |
| COM / ABZ / JAG / OBR / MOS / ROR                                           |
| Fixture Material: Aluminum Die Cast                                         |
| Cut-out Measurements: 98mm / 3 7/8"                                         |
| ELECTRICAL                                                                  |
| Leven Types LED (These Stendard)                                            |

#### OPTICAL

Reflector°: 20 / 40 / 60

Adjustability: Rotational 355°; Tilt 30°