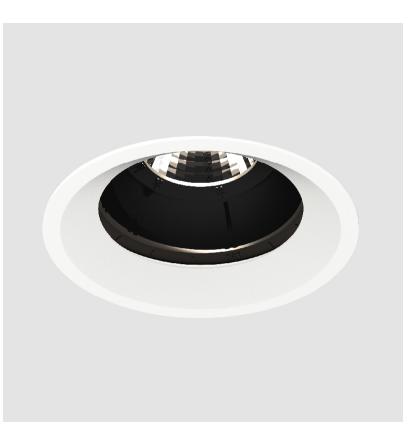

### **BIONIQ ROUND ADJUSTABLE RECESSED**

#### GENERAL ·Bid .....

| Series: Bioniq                                                              |
|-----------------------------------------------------------------------------|
| Subseries: Bioniq Round Adjustable                                          |
| Brand: Prolicht                                                             |
| Division: Architectural                                                     |
| Mounting Type: Recessed                                                     |
| Mounting Location: Ceiling                                                  |
| Subcategory: Downlight                                                      |
| PHYSICAL                                                                    |
| Shape: Round                                                                |
| Diameter (mm): 107                                                          |
| Diameter (in): $4\frac{3}{16}$                                              |
| Height (mm): 112                                                            |
| Height (in): 4 <sup>7</sup> / <sub>16</sub>                                 |
| Ceiling Thickness (mm): 10 / 12.5 / 15                                      |
| Ceiling Thickness (in): 3/8 or 1/2 or 9/16                                  |
| Min. Recessing Depth (mm): 130                                              |
| Min. Recessing Depth (in): $5\frac{1}{8}$                                   |
| Light Distribution: Adjustable / Downlight                                  |
| Weight (kg): 0.46                                                           |
| Weight (lbs): 1.01                                                          |
| Fixture Finish: SSR / BKV / CWI / CRY / HAB / UFT / ITA / RUA / FTG / MYG / |
| LOD / PUS / FRO / FUP / KIA / POP / BLS / SPG / MEY / GOH / GUM / CHC /     |
| COM / ABZ / JAG / OBR / MOS / ROR                                           |
| Fixture Material: Aluminum Die Cast                                         |
| Cut-out Measurements: 98mm / 3 7/8"                                         |
| ELECTRICAL                                                                  |
| Leven Types LED (These Stendard)                                            |