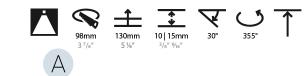

#### GENERAL ·Bid .....

| Series: Bioniq                                                              |
|-----------------------------------------------------------------------------|
| Subseries: Bioniq Round Adjustable                                          |
| Brand: Prolicht                                                             |
| Division: Architectural                                                     |
| Mounting Type: Recessed                                                     |
| Mounting Location: Ceiling                                                  |
| Subcategory: Downlight                                                      |
| PHYSICAL                                                                    |
| Shape: Round                                                                |
| Diameter (mm): 107                                                          |
| Diameter (in): $4\frac{3}{16}$                                              |
| Height (mm): 112                                                            |
| Height (in): 4 <sup>7</sup> / <sub>16</sub>                                 |
| Ceiling Thickness (mm): 10 / 12.5 / 15                                      |
| Ceiling Thickness (in): 3/8 or 1/2 or 9/16                                  |
| Min. Recessing Depth (mm): 130                                              |
| Min. Recessing Depth (in): $5\frac{1}{8}$                                   |
| Light Distribution: Adjustable / Downlight                                  |
| Weight (kg): 0.46                                                           |
| Weight (lbs): 1.01                                                          |
| Fixture Finish: SSR / BKV / CWI / CRY / HAB / UFT / ITA / RUA / FTG / MYG / |
| LOD / PUS / FRO / FUP / KIA / POP / BLS / SPG / MEY / GOH / GUM / CHC /     |
| COM / ABZ / JAG / OBR / MOS / ROR                                           |
| Fixture Material: Aluminum Die Cast                                         |
| Cut-out Measurements: 98mm / 3 7/8"                                         |
| ELECTRICAL                                                                  |
| Leven Types LED (These Stendard)                                            |

#### OPTICAL

Reflector°: 20 / 40 / 60

Adjustability: Rotational 355°; Tilt 30°