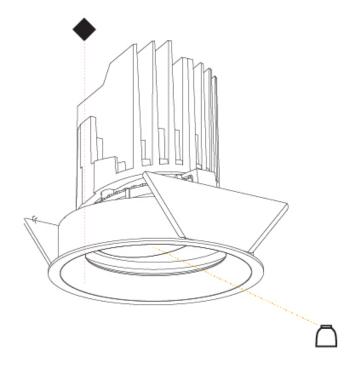

#### GENERAL ·Bid .....

| Series: Bioniq                                                              |
|-----------------------------------------------------------------------------|
| Subseries: Bioniq Round Adjustable                                          |
| Brand: Prolicht                                                             |
| Division: Architectural                                                     |
| Mounting Type: Recessed                                                     |
| Mounting Location: Ceiling                                                  |
| Subcategory: Downlight                                                      |
| PHYSICAL                                                                    |
| Shape: Round                                                                |
| Diameter (mm): 107                                                          |
| Diameter (in): $4\frac{3}{16}$                                              |
| Height (mm): 112                                                            |
| Height (in): 4 <sup>7</sup> / <sub>16</sub>                                 |
| Ceiling Thickness (mm): 10 / 12.5 / 15                                      |
| Ceiling Thickness (in): 3/8 or 1/2 or 9/16                                  |
| Min. Recessing Depth (mm): 130                                              |
| Min. Recessing Depth (in): $5\frac{1}{8}$                                   |
| Light Distribution: Adjustable / Downlight                                  |
| Weight (kg): 0.46                                                           |
| Weight (lbs): 1.01                                                          |
| Fixture Finish: SSR / BKV / CWI / CRY / HAB / UFT / ITA / RUA / FTG / MYG / |
| LOD / PUS / FRO / FUP / KIA / POP / BLS / SPG / MEY / GOH / GUM / CHC /     |
| COM / ABZ / JAG / OBR / MOS / ROR                                           |
| Fixture Material: Aluminum Die Cast                                         |
| Cut-out Measurements: 98mm / 3 7/8"                                         |
| ELECTRICAL                                                                  |
| Leven Types LED (These Stendard)                                            |

#### OPTICAL

Reflector°: 20 / 40 / 60

Adjustability: Rotational 355°; Tilt 30°