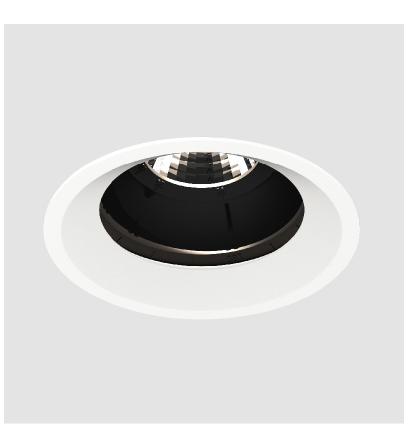

### **BIONIQ ROUND ADJUSTABLE RECESSED**

#### GENERAL ·Bid .....

| Series: Bioniq                                                              |
|-----------------------------------------------------------------------------|
| Subseries: Bioniq Round Adjustable                                          |
| Brand: Prolicht                                                             |
| Division: Architectural                                                     |
| Mounting Type: Recessed                                                     |
| Mounting Location: Ceiling                                                  |
| Subcategory: Downlight                                                      |
| PHYSICAL                                                                    |
| Shape: Round                                                                |
| Diameter (mm): 107                                                          |
| Diameter (in): $4\frac{3}{16}$                                              |
| Height (mm): 112                                                            |
| Height (in): 4 <sup>7</sup> / <sub>16</sub>                                 |
| Ceiling Thickness (mm): 10 / 12.5 / 15                                      |
| Ceiling Thickness (in): 3/8 or 1/2 or 9/16                                  |
| Min. Recessing Depth (mm): 130                                              |
| Min. Recessing Depth (in): $5\frac{1}{8}$                                   |
| Light Distribution: Adjustable / Downlight                                  |
| Weight (kg): 0.46                                                           |
| Weight (lbs): 1.01                                                          |
| Fixture Finish: SSR / BKV / CWI / CRY / HAB / UFT / ITA / RUA / FTG / MYG / |
| LOD / PUS / FRO / FUP / KIA / POP / BLS / SPG / MEY / GOH / GUM / CHC /     |
| COM / ABZ / JAG / OBR / MOS / ROR                                           |
| Fixture Material: Aluminum Die Cast                                         |
| Cut-out Measurements: 98mm / 3 7/8"                                         |
| ELECTRICAL                                                                  |
| Leven Types LED (These Stendard)                                            |