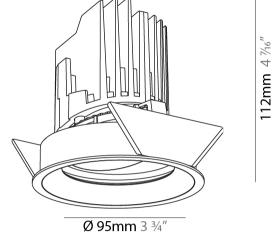

#### GENERAL ·Bid .....

| Series: Bioniq                                                              |
|-----------------------------------------------------------------------------|
| Subseries: Bioniq Round Adjustable                                          |
| Brand: Prolicht                                                             |
| Division: Architectural                                                     |
| Mounting Type: Recessed                                                     |
| Mounting Location: Ceiling                                                  |
| Subcategory: Downlight                                                      |
| PHYSICAL                                                                    |
| Shape: Round                                                                |
| Diameter (mm): 107                                                          |
| Diameter (in): $4\frac{3}{16}$                                              |
| Height (mm): 112                                                            |
| Height (in): 4 <sup>7</sup> / <sub>16</sub>                                 |
| Ceiling Thickness (mm): 10 / 12.5 / 15                                      |
| Ceiling Thickness (in): 3/8 or 1/2 or 9/16                                  |
| Min. Recessing Depth (mm): 130                                              |
| Min. Recessing Depth (in): $5\frac{1}{8}$                                   |
| Light Distribution: Adjustable / Downlight                                  |
| Weight (kg): 0.46                                                           |
| Weight (lbs): 1.01                                                          |
| Fixture Finish: SSR / BKV / CWI / CRY / HAB / UFT / ITA / RUA / FTG / MYG / |
| LOD / PUS / FRO / FUP / KIA / POP / BLS / SPG / MEY / GOH / GUM / CHC /     |
| COM / ABZ / JAG / OBR / MOS / ROR                                           |
| Fixture Material: Aluminum Die Cast                                         |
| Cut-out Measurements: 98mm / 3 7/8"                                         |
| ELECTRICAL                                                                  |
| Leven Types LED (These Stendard)                                            |

Ø 107mm 4 3/16"

Page 1/6

Zaneen Group Inc. © 2024, T 1800-388-3382, F 416-247-9319, www.zaneen.com

Available for International specifications by adding 'INT' at the end of the existing Model #. For assistance on 'custom' specifications, contact zteam@zaneen.com. In a constant effort to supply the best product, we reserve the right to change specifications or materials without notice. The most recent specification sheets are found at zaneen.com