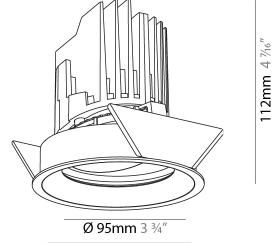

#### GENERAL ·Bid .....

| Series: Bioniq                                                              |
|-----------------------------------------------------------------------------|
| Subseries: Bioniq Round Adjustable                                          |
| Brand: Prolicht                                                             |
| Division: Architectural                                                     |
| Mounting Type: Recessed                                                     |
| Mounting Location: Ceiling                                                  |
| Subcategory: Downlight                                                      |
| PHYSICAL                                                                    |
| Shape: Round                                                                |
| Diameter (mm): 107                                                          |
| Diameter (in): $4\frac{3}{16}$                                              |
| Height (mm): 112                                                            |
| Height (in): 4 <sup>7</sup> / <sub>16</sub>                                 |
| Ceiling Thickness (mm): 10 / 12.5 / 15                                      |
| Ceiling Thickness (in): 3/8 or 1/2 or 9/16                                  |
| Min. Recessing Depth (mm): 130                                              |
| Min. Recessing Depth (in): $5\frac{1}{8}$                                   |
| Light Distribution: Adjustable / Downlight                                  |
| Weight (kg): 0.46                                                           |
| Weight (lbs): 1.01                                                          |
| Fixture Finish: SSR / BKV / CWI / CRY / HAB / UFT / ITA / RUA / FTG / MYG / |
| LOD / PUS / FRO / FUP / KIA / POP / BLS / SPG / MEY / GOH / GUM / CHC /     |
| COM / ABZ / JAG / OBR / MOS / ROR                                           |
| Fixture Material: Aluminum Die Cast                                         |
| Cut-out Measurements: 98mm / 3 7/8"                                         |
| ELECTRICAL                                                                  |
| Leven Types LED (These Stendard)                                            |

Ø 107mm 4 3/16"

Page 1/6

Zaneen Group Inc. © 2024, T 1800-388-3382, F 416-247-9319, www.zaneen.com

Available for International specifications by adding 'INT' at the end of the existing Model #. For assistance on 'custom' specifications, contact zteam@zaneen.com. In a constant effort to supply the best product, we reserve the right to change specifications or materials without notice. The most recent specification sheets are found at zaneen.com